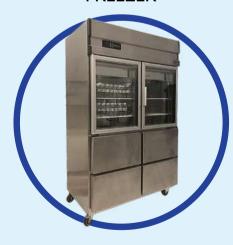

## UPRIGHT & 2 IN 1 SERIES

Suitable for meats, drinks, sauce, vegetables and etc.

Chiller (C)

Freezer (F)

**Chiller Freezer (CF)** 

2 Door EQB-2DUPC EQB-2DUPF EQ-2DNCF 4 Door EQB-4DUPC EQB-4DUPF EQ-4DNCF 6 Door EQB-6DUPC EQB-6DUPF EQ-6DNCF