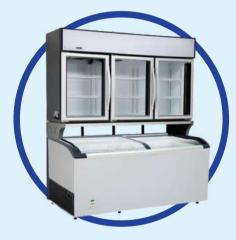

# CHEST / ISLAND FREEZER SERIES

Suitable for meats, drinks, sauce, vegetables and etc.

i-max

**Shest Freezer** 

Solid Door (Manual Defrost) BD (W) 327, BD (W) 520, BD (W) 600

<u>Glass Door (Manual Defrost)</u> HT-SC/SD(W)-336B, HT-SC/SD(W)-516B SCSD-568S

**Island Freezer** 

Glass Door (Auto Defrost) YL-ISF-SD0.7A

YL-ISF-SD0.7AG

YL-ISF-SD0.8A YL-ISF-SD0.8AG