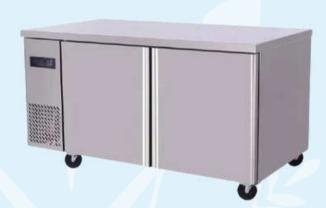

## COUNTER SERIES

Suitable for meats, drinks, sauce, vegetables and etc.

2 Door \*\* Freezer \*\* (1.2M) YD-1200CFM

2 Door \*\* Chiller / Freezer \*\* (1.2M) EQ-1200CCM/ CFM (1.5M) EQ-1500CCM/ CFM (1.8M) EQ-1800CCM/ CFM