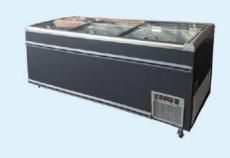

# CHEST / ISLAND FREEZER SERIES

Suitable for meats, drinks, sauce, vegetables and etc.

i-max

**Shest Freezer** 

Solid Door (Manual Defrost) BD (W) 327, BD (W) 520, BD (W) 600

<u>Glass Door (Manual Defrost)</u> HT-SC/SD(W)-336B, HT-SC/SD(W)-516B SCSD-568S

**Island Freezer** 

Glass Door (Auto Defrost) YL-ISF-SD0.7A

YL-ISF-SD0.7AG

YL-ISF-SD0.8A YL-ISF-SD0.8AG