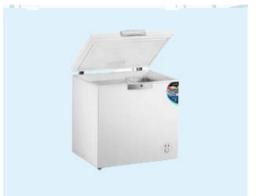

# CHEST / ISLAND FREEZER SERIES

Suitable for meats, drinks, sauce, vegetables and etc.

i-max

**Shest Freezer** 

Solid Door (Manual Defrost) BD (W) 327, BD (W) 520, BD (W) 600

<u>Glass Door (Manual Defrost)</u> HT-SC/SD(W)-336B, HT-SC/SD(W)-516B SCSD-568S