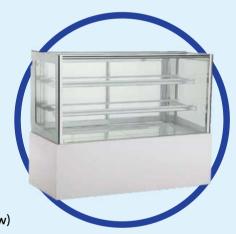

# DISPLAY SERIES

Suitable for drinks, fruits, vegetables, flowers and etc.

Economy

\*\* Only Chiller \*\*

1 DOOR IMAX-CII

2 DOORS TINNY-2DC-VW

3 DOORS TINNY-3DC-VW

Standard