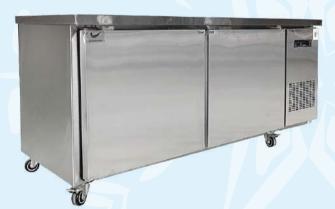

## COUNTER SERIES

Suitable for meats, drinks, sauce, vegetables and etc.

2 Door \*\* Freezer \*\* (1.2M) YD-1200CFM

2 Door \*\* Chiller / Freezer \*\* (1.2M) EQ-1200CCM/ CFM (1.5M) EQ-1500CCM/ CFM (1.8M) EQ-1800CCM/ CFM