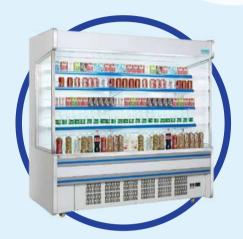

# DISPLAY SERIES

Suitable for drinks, fruits, vegetables, flowers and etc.

Economy

\*\* Only Chiller \*\*

1 DOOR IMAX-CII

2 DOORS TINNY-2DC-VW

3 DOORS TINNY-3DC-VW

Standard

\*\* Only Chiller \*\*

2 DOORS TINNY-2DC-T (W-White/ B-Black/ BB-All Black)

3 DOORS TINNY-3DC-T (W-White/ B-Black/ BB-All Black)

Premium

INVERTER \* Chiller \* \* Freezer \*

1 DOOR ECO-IVT-IDC ECO-IVT-IDF 2 DOORS ECO-IVT-2DC ECO-IVT-2DF