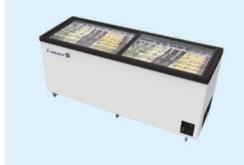

# CHEST / ISLAND FREEZER SERIES

Suitable for meats, drinks, sauce, vegetables and etc.

i-max

**Shest Freezer** 

Solid Door (Manual Defrost) BD (W) 327, BD (W) 520, BD (W) 600

<u>Glass Door (Manual Defrost)</u> HT-SC/SD(W)-336B, HT-SC/SD(W)-516B SCSD-568S

**Island Freezer** 

Glass Door (Auto Defrost) YL-ISF-SD0.7A

YL-ISF-SD0.7AG

YL-ISF-SD0.8A YL-ISF-SD0.8AG