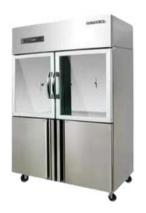

## UPRIGHT & 2 IN 1 SERIES

Suitable for meats, drinks, sauce, vegetables and etc.

Chiller (C)

Freezer (F)

**Chiller Freezer (CF)** 

2 Door EQB-2DUPC EQB-2DUPF EQ-2DNCF 4 Door EQB-4DUPC EQB-4DUPF EQ-4DNCF 6 Door EQB-6DUPC EQB-6DUPF EQ-6DNCF