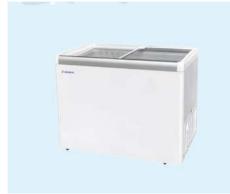

# CHEST / ISLAND FREEZER SERIES

Suitable for meats, drinks, sauce, vegetables and etc.

i-max

**Shest Freezer** 

Solid Door (Manual Defrost) BD (W) 327, BD (W) 520, BD (W) 600

<u>Glass Door (Manual Defrost)</u> HT-SC/SD(W)-336B, HT-SC/SD(W)-516B SCSD-568S