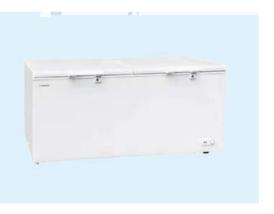

# CHEST / ISLAND FREEZER SERIES

Suitable for meats, drinks, sauce, vegetables and etc.

i-max

**Shest Freezer** 

Solid Door (Manual Defrost) BD (W) 327, BD (W) 520, BD (W) 600

<u>Glass Door (Manual Defrost)</u> HT-SC/SD(W)-336B, HT-SC/SD(W)-516B SCSD-568S