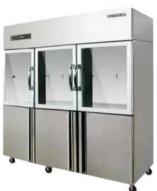

## UPRIGHT & 2 IN 1 SERIES

Suitable for meats, drinks, sauce, vegetables and etc.

Chiller (C)

Freezer (F)

**Chiller Freezer (CF)** 

2 Door EQB-2DUPC EQB-2DUPF EQ-2DNCF 4 Door EQB-4DUPC EQB-4DUPF EQ-4DNCF 6 Door EQB-6DUPC EQB-6DUPF EQ-6DNCF