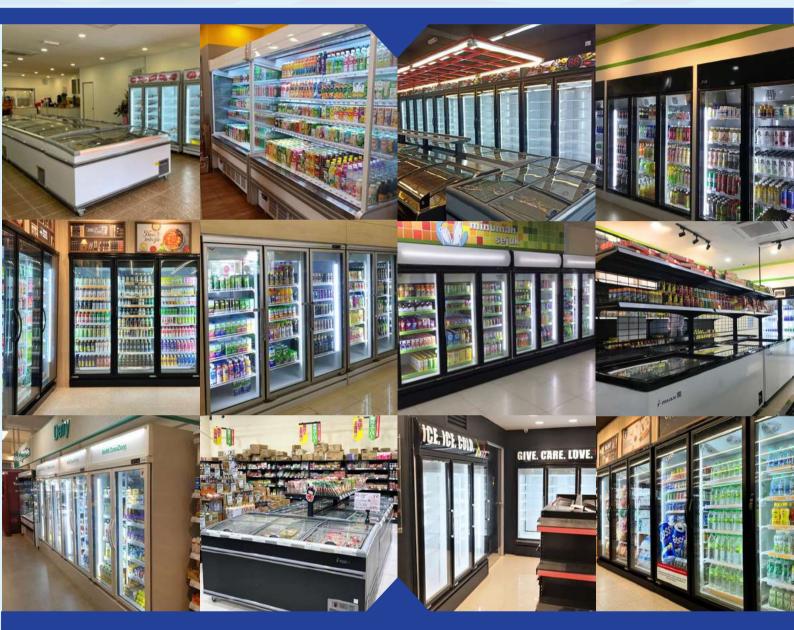

## **OUR PRODUCTS**

- 1. Display Series
- 2. Chiller Freezer Series
- 3. Upright Series
- 4. Counter Series
- 5. Chest / Island Freezer Series
- 6. Special Series (Cold Room, Custom Made)

# DISPLAY SERIES

Suitable for drinks, fruits, vegetables, flowers and etc.

Economy

\*\* Only Chiller \*\*

1 DOOR IMAX-CII

2 DOORS TINNY-2DC-VW

3 DOORS TINNY-3DC-VW

Standard

## UPRIGHT & 2 IN 1 SERIES

Suitable for meats, drinks, sauce, vegetables and etc.

Chiller (C)

Freezer (F)

**Chiller Freezer (CF)** 

2 Door EQB-2DUPC EQB-2DUPF EQ-2DNCF 4 Door EQB-4DUPC EQB-4DUPF EQ-4DNCF 6 Door EQB-6DUPC EQB-6DUPF EQ-6DNCF

## COUNTER SERIES

Suitable for meats, drinks, sauce, vegetables and etc.

2 Door \*\* Freezer \*\* (1.2M) YD-1200CFM

2 Door \*\* Chiller / Freezer \*\* (1.2M) EQ-1200CCM/ CFM (1.5M) EQ-1500CCM/ CFM (1.8M) EQ-1800CCM/ CFM

# CHEST / ISLAND FREEZER SERIES

Suitable for meats, drinks, sauce, vegetables and etc.

i-max

**Shest Freezer** 

Solid Door (Manual Defrost) BD (W) 327, BD (W) 520, BD (W) 600

<u>Glass Door (Manual Defrost)</u> HT-SC/SD(W)-336B, HT-SC/SD(W)-516B SCSD-568S

## SPECIAL SERIES IN STRICT OF THE COLLEGE OF THE COLL

**OPEN CHILLER** 

ARC MEAT FREEZER

FLAT MEAT CHILLER

**COMBINED ISLAND FREEZER** 

4 DOOR UPRIGHT CHILLER WITH BACK DOOR

**CAKE SHOWCASE** 

CHILLER FREEZER WITH **CUSTOMIZED DRAWER** 