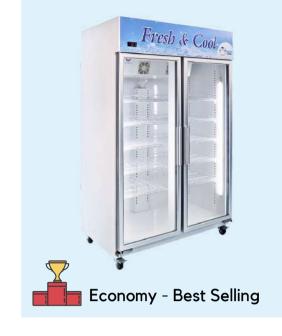

# DISPLAY SERIES

Suitable for drinks, fruits, vegetables, flowers and etc.

Economy

\*\* Only Chiller \*\*

1 DOOR IMAX-CII

2 DOORS TINNY-2DC-VW

3 DOORS TINNY-3DC-VW

Standard