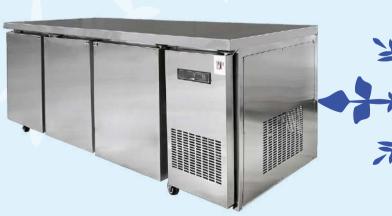

## COUNTER SERIES

Suitable for meats, drinks, sauce, vegetables and etc.

2 Door \*\* Freezer \*\* (1.2M) YD-1200CFM

2 Door \*\* Chiller / Freezer \*\* (1.2M) EQ-1200CCM/ CFM (1.5M) EQ-1500CCM/ CFM (1.8M) EQ-1800CCM/ CFM