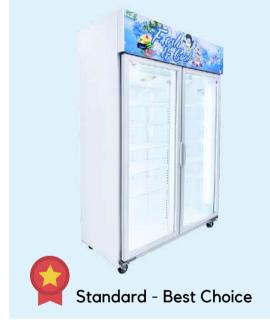

# DISPLAY SERIES

Suitable for drinks, fruits, vegetables, flowers and etc.

Economy

\*\* Only Chiller \*\*

1 DOOR IMAX-CII

2 DOORS TINNY-2DC-VW

3 DOORS TINNY-3DC-VW

Standard