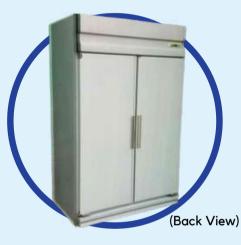

## UPRIGHT & 2 IN 1 SERIES

Suitable for meats, drinks, sauce, vegetables and etc.

Chiller (C)

Freezer (F)

**Chiller Freezer (CF)** 

2 Door EQB-2DUPC EQB-2DUPF EQ-2DNCF 4 Door EQB-4DUPC EQB-4DUPF EQ-4DNCF 6 Door EQB-6DUPC EQB-6DUPF EQ-6DNCF